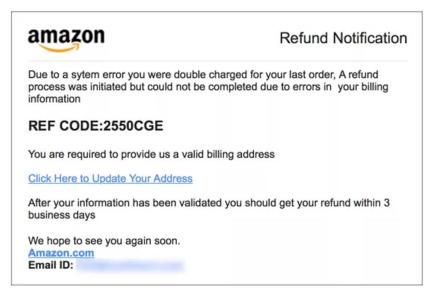

ce – What can my or my children's device do?



#### Online Safety Hub -

https://atlasmat.onlinesafetyhub.uk/





Family devices

### Family features for your personal devices:

Family-focused digital wellbeing features that adapt to different needs as their child grows

# All the tools parents need

Filter and block feature for content and apps

Time limits and screen-free schedules

Calls & messages tracking to monitor suspicious activity



-----

Visibility on browsing history, social media, and screen time

> Location tracking and panic button feature

(0)

Tailored reports and alerts for inappropriate content

kindle

Kindle

Works on every device you need:



#### Themes and trends - content, contact, conduct and commerce





## Spyware







#### Phishing – What would you do?





### Smishing – What would you do?







#### Vishing



#### 🕖 Rest Less

#### Latest scams to watch out for in 2023

Falling victim to a scam can be devastating, both financially and emotionally. Unfortunately, fraudsters are coming up with a growing number... 6 days ago



#### 🧱 City of London Police

#### Silver pound swindlers: UK's senior population lose more than £12.6 million in the last year to courier fraudsters

People over the age of 70 are being disproportionately targeted by courier fraud, new data from the City of London Police reveals.

1 month ago





### TFA Why?









## **Smoothwall** Peer pressure









# **Smoothwall** Pressures for young people



## FOMO









#### Instagram







#### **Insta Threads**







## **Instagram** New Feature – Quiet Mod