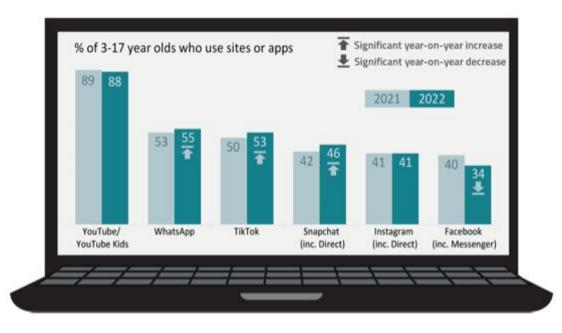

#### Ofcom Children and Parents: Media Use and Attitudes Report

Children and Parents: Media Use and Attitudes

Published 29 March 2023

### What are they doing?