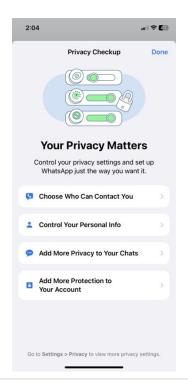

# Whats App – Things to think about

| 15:38                                                                              |                                                                   | 15:38         |          |               |            | all 🗟 🔂      |
|------------------------------------------------------------------------------------|-------------------------------------------------------------------|---------------|----------|---------------|------------|--------------|
| < Pri                                                                              | ivacy                                                             | Privac        | y        | Profile Photo | •          |              |
| Last Seen & Online                                                                 | Nobody, Everyone >                                                | Everyon       | e        |               |            |              |
| Profile Photo                                                                      | Nobody >                                                          | My Cont       | acts     |               |            |              |
| About                                                                              | Nobody >                                                          | My Cont       | acts Exc | ept           |            | >            |
| Groups                                                                             | My Contacts >                                                     | Nobody        |          |               |            | $\checkmark$ |
| Status                                                                             | My Contacts >                                                     |               |          |               |            |              |
|                                                                                    |                                                                   |               |          |               |            |              |
| Live Location                                                                      | None >                                                            |               |          |               |            |              |
| List of chats where you are sh                                                     | naring your live location.                                        |               |          |               |            |              |
| Blocked                                                                            | 9 contacts >                                                      |               |          |               |            |              |
| List of contacts you have bloc                                                     | cked.                                                             |               |          |               |            |              |
| DISAPPEARING MESSAGES                                                              |                                                                   |               |          |               |            |              |
| Default Message Timer                                                              | Off >                                                             |               |          |               |            |              |
| Start new chats with disappea<br>your timer.                                       | aring messages set to                                             |               |          |               |            |              |
| Read Receipts                                                                      |                                                                   |               |          |               |            |              |
| If you turn off read receipts, y<br>receipts from other people. Re<br>group chats. | rou won't be able to see read<br>ead receipts are always sent for |               |          |               |            |              |
|                                                                                    | munities Chats Settings                                           | (O)<br>Status | Calls    | Communities   | Q<br>Chats | Settings     |

| Арр | 2:04                                                                        | all 奈 (                  | 1 |
|-----|-----------------------------------------------------------------------------|--------------------------|---|
|     | < Priv                                                                      | acy                      |   |
|     | Privacy Checku<br>Control your priva<br>right settings for<br>Start checkup | acy and choose the       | × |
|     | Last Seen & Online                                                          | Nobody, Everyone         | > |
|     | Profile Photo                                                               | Nobody                   | > |
|     | About                                                                       | Nobody                   | > |
|     | Groups                                                                      | My Contacts              | > |
|     | Status                                                                      | My Contacts              | > |
|     | Live Location                                                               | None                     | > |
|     | List of chats where you are sha                                             | ring your live location. |   |
|     | Calls                                                                       |                          | > |
|     | Blocked                                                                     | 10 contacts              | > |
|     | List of contacts you have block                                             | ed.                      |   |
|     | DISAPPEARING MESSAGES                                                       |                          |   |