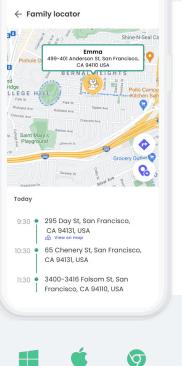

#### Online Safety Hub -

https://atlasmat.onlinesafetyhub.uk/

Family devices

### Family features for your personal devices:

Family-focused digital wellbeing features that adapt to different needs as their child grows

# All the tools parents need

Filter and block feature for content and apps

Time limits and screen-free schedules

Calls & messages tracking to monitor suspicious activity

-----

Visibility on browsing history, social media, and screen time

> Location tracking and panic button feature

(0)

Tailored reports and alerts for inappropriate content

kindle

Kindle

Works on every device you need: