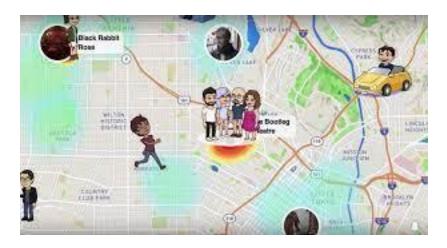

# Snapchat - New Feature - Snapchat Meet up / Snapchat+

#### Get these exclusive features with Snapchat+:

- Ghost Trails on the Map
- Best Friends Forever (Pin as #1 Best Friend) 😄
- Story Rewatch Indicator 00
- Custom App Icons/Themes (Android: coming soon) (1)
- Snapchat+ Badge O
- 🔹 Friend Solar System 🔌