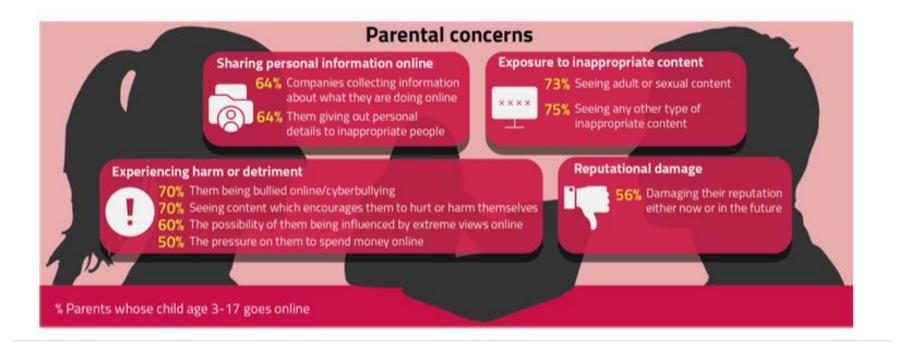

#### Ofcom Children and Parents: Media Use and Attitudes Report

Children and Parents: Media Use and Attitudes

Published 29 March 2023

#### **Parents concerns**