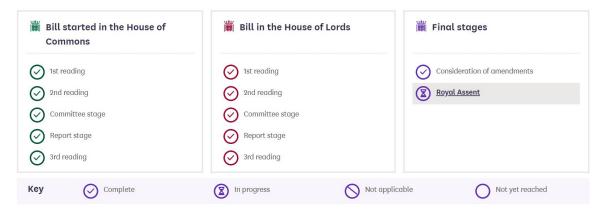

# A whole-school approach to digital safeguarding & wellbeing

2023 and beyond Atlas MAT Secondary School Parents

#### Lyndsey Vaughton

Education and Wellbeing Training lead Smoothwall

smoothwall<sup>®</sup>

# Welcome



### Physical, mental health and digital risks



#### Bill passage





### Working together to keep children safe



Department for Education Schools, colleges and MATs

H



Parents / carers



#### Ofcom Children and Parents: Media Use and Attitudes Report

Children and Parents: Media Use and Attitudes

Published 29 March 2023



#### **Parents concerns**





#### Student usage





### What are they doing?





# **Digital Safeguarding**



### Skills

Understanding •Privacy and security settings •Location based services •Function of the app •Data sharing •Content and impact this can have on your footprint / image •Functionality of the app •Updates in the app •Knowledge of the device – What can my or my children's device do?



#### Online Safety Hub -

https://atlasmat.onlinesafetyhub.uk/





Family devices

### Family features for your personal dev