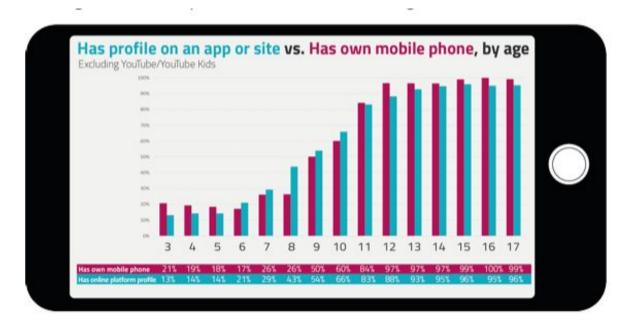

#### Ofcom Children and Parents: Media Use and Attitudes Report

Children and Parents: Media Use and Attitudes

Published 29 March 2023

#### Student usage