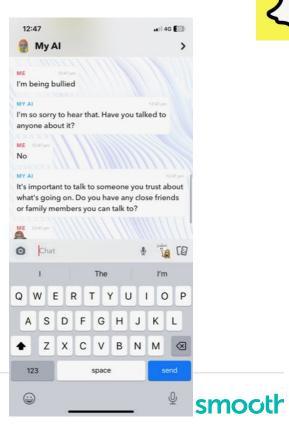

# **Snapchat -** My AI – Things to think about

٤

| 12:44                              | .III 4G 🚺 |  |  |  |  |  |
|------------------------------------|-----------|--|--|--|--|--|
| Chat                               | +2        |  |  |  |  |  |
| My Al<br>➢ Screenshot - 1m         | <u>ه</u>  |  |  |  |  |  |
| Ross Jones<br>Joined From Contacts | ×         |  |  |  |  |  |
| Team Snapchat                      | Q         |  |  |  |  |  |
|                                    |           |  |  |  |  |  |
| View Friendship                    |           |  |  |  |  |  |
|                                    |           |  |  |  |  |  |
| Manage Friendship                  | >         |  |  |  |  |  |
| Avatar Settings                    | >         |  |  |  |  |  |
| Chat Settings                      | >         |  |  |  |  |  |
| Story Settings                     | >         |  |  |  |  |  |
| Location Settings                  | >         |  |  |  |  |  |
| Privacy Settings                   | >         |  |  |  |  |  |
| Send Profile To                    | D         |  |  |  |  |  |
| Done                               |           |  |  |  |  |  |
|                                    |           |  |  |  |  |  |