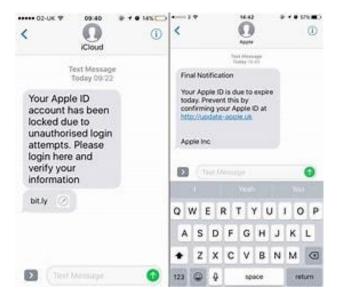

e do?



#### Online Safety Hub -

https://atlasmat.onlinesafetyhub.uk/





Family devices

### Family features for your personal devices:

Family-focused digital wellbeing features that adapt to different needs as their child grows

# All the tools parents need

Filter and block feature for content and apps

Time limits and screen-free schedules

Calls & messages tracking to monitor suspicious activity



-----

Visibility on browsing history, social media, and screen time

> Location tracking and panic button feature

(0)

Tailored reports and alerts for inappropriate content

kindle

Kindle

Works on every device you need:



#### Themes and trends - content, contact, conduct and commerce





## Spyware







#### Phishing – What would you do?





### Smishing – What would you do?







#### Vishing



#### 🕖 Rest Less

#### Latest scams to watch out for in 2023

Falling victim to a scam can be devastating, both financially and emotionally. Unfortunately, fraudsters are coming up with a growing number... 6 days ago



#### 🧱 City of London Police

#### Silver pound swindlers: UK's senior population lose more than £12.6 million in the last year to courier fraudsters

People over the age of 70 are being disproportionately targeted by courier fraud, new data from the City of London Police reveals.

1 month ago





### TFA Why?









## **Smoothwall** Peer pressure









# **Smoothwall** Pressures for young people



## FOMO









#### Instagram







#### **Insta Threads**







## **Instagram** New Feature – Quiet Mode

| 8:41